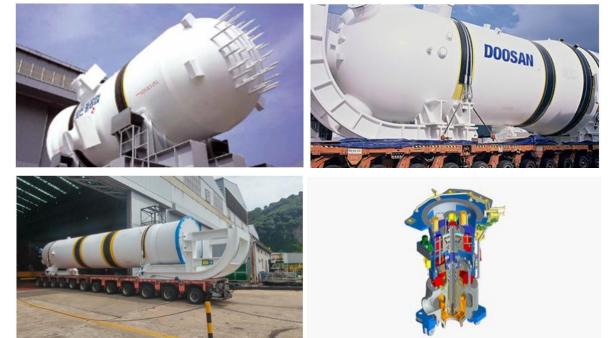

#### 2. Doosan Enerbility

- Doosan Enerbility is a leading energy solutions provider specializing in power generation, including nuclear, combined-cycle, and renewable energy.
- The company leverages advanced engineering and manufacturing expertise to deliver turbines, reactors, and key components worldwide.
- Doosan Enerbility is also actively involved in the development of Small Modular Reactors (SMRs) and plans to supply key components for them in the future.

- Product (Service):
  - RPV, Reactor Pressure Vessel
  - Steam Generator
  - Pressurizer

- Upper & Lower Reactor Internals
- Reactor Coolant Pump, RCP
- MMIS, Man-Machine Interface System)